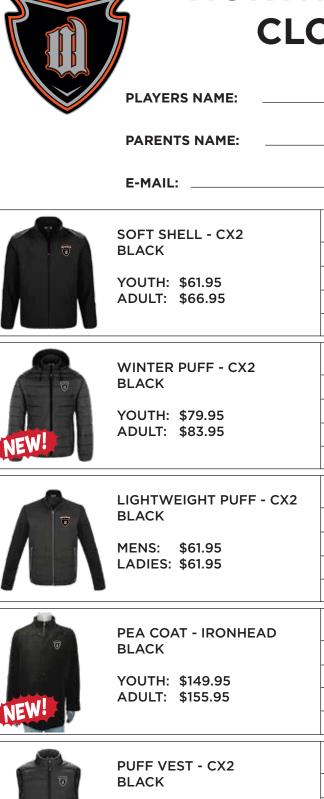

## **NORTH DURHAM WARRIORS CLOTHING PROGRAM**

\_\_\_\_\_ TEAM:\_\_

PHONE:

| SIZE (CIRCLE)                  | QTY | TOTAL |
|--------------------------------|-----|-------|
| YOUTH: XS S M L XL             |     |       |
| ADULT: XS S M L XL 2XL 3XL     |     |       |
| #: ADDITIONAL \$4.95           |     |       |
| COMMENTS:                      |     |       |
| SIZE (CIRCLE)                  | QTY | TOTAL |
| YOUTH: XS S M L XL             |     |       |
| ADULT: XS S M L XL 2XL 3XL 4XL |     |       |
| #: ADDITIONAL \$4.95           |     |       |
| COMMENTS:                      |     |       |
| SIZE (CIRCLE)                  | QTY | TOTAL |
| MENS: S M L XL 2XL 3XL 4XL     |     |       |
| LADIES: XS S M L XL 2XL        |     |       |
| #: ADDITIONAL \$4.95           |     |       |
| COMMENTS:                      |     |       |
| SIZE (CIRCLE)                  | QTY | TOTAL |
| YOUTH: S M L XL                |     |       |
| ADULT: S M L XL                |     |       |
| #: ADDITIONAL \$4.95           |     |       |
| COMMENTS:                      |     |       |
| SIZE (CIRCLE)                  | QTY | TOTAL |
| MENS: S M L XL 2XL 3XL 4XL     |     |       |
| LADIES: XS S M L XL 2XL        |     |       |
| #: ADDITIONAL \$4.95           |     |       |
| COMMENTS:                      |     |       |